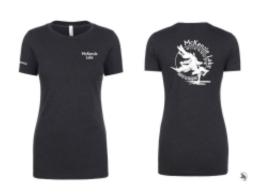

# Ladies Crew Neck Tee

**Brand:** Branded Promos **Availability:** Pre-Order

**Price: \$30.00** 

### **Short Description**

The McKLPOA official Ladies Crew Neck Tee Logo'd and Branded to the place you love.

#### • Features

1x1 baby rib-knit set-in collar

Tear-away label

Sideseamed

#### **Fabric**

60% combed ringspun cotton/40% polyester jersey 7.2 oz./lin. yd. 32 singles

slightly heathered fabric laundered for reduced shrinkage

NOT AVAILABLE IN 3XL

**NOTE:** not all colours available in all sizes