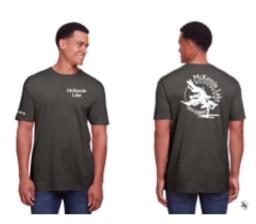

## Mens Crew Neck Tee

Brand: Branded Promos Availability: Pre-Order

Price: \$30.00

## **Short Description**

The McKLPOA official Mens Crew Neck Tee Logo'd and Branded to the place you love.

## Description

160 gsm - 4.7 oz./ yd2 - 8oz./lin. yd (solids) 10% cotton jersey (heathers) 65% cotton,

35% polyester jersey.

- Rib knit neckline with spandex for shape retention.
- Jersey knit back neck and shoulder tape.
- Tearaway label.