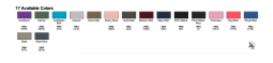

**Product Gallery** 

|               | XS    | 5     | M     | L     | XL    | 2XL   | 300L  |
|---------------|-------|-------|-------|-------|-------|-------|-------|
| BODY LENGTH   | 27.75 | 28.75 | 29.75 | 30.75 | 31.75 | 32.75 | 93,75 |
| BODY WIDTH    | 16.50 | 18.00 | 20.00 | 22.00 | 24.00 | 26.00 | 2     |
| SLEEVE LENGTH | 15.50 | 16.50 | 17.00 | 18.25 | 19.50 | 20.75 | 20.76 |